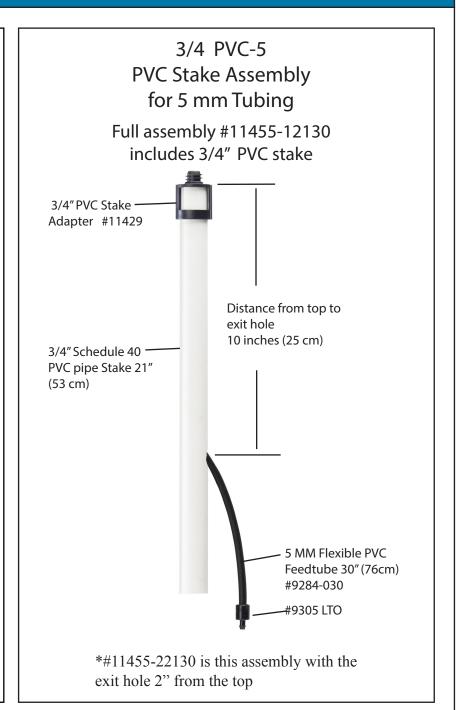

# PVC STAKE ASSEMBLY OPTIONS

3/4 PVC-10 **PVC Stake Assembly** for 10 mm Tubing Full assembly #11452-12136 includes 3/4" PVC stake /4" PVC Stake Adapter #11429 \*Distance from top to exit hole 3/4" Schedule 40 10 inches PVC pipe Stake 21" (25 cm) (53 cm) 10 MM Flexible PVC Feedtube 36" (91cm), #9099-036 LTO,10mmCompression x 7mm Barb, #9774