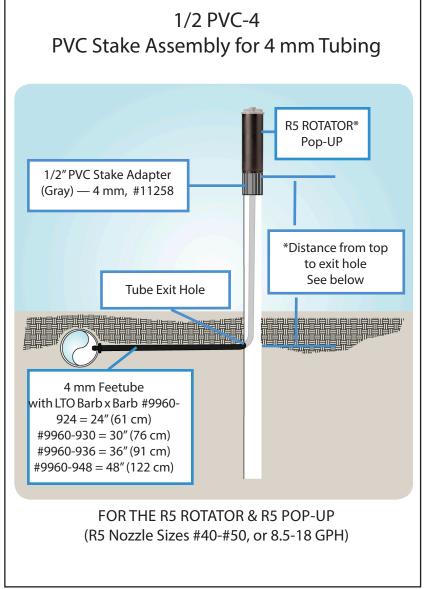

## 1/2 PVC-4, PVC STAKE ASSEMBLY FOR 4 MM TUBING ASSEMBLY OPTIONS (Includes PVC Stake)

11260-20924 PVC-4, PVC Stake Assy., 24" (61 cm) 4MM Tube, 9" (23 cm) Stake, Tube exit hole\* 2.5" (6 cm) from top (assembled)
11260-21224 PVC-4, PVC Stake Assy., 24" (61 cm) 4MM Tube, 12" (30 cm) Stake, Tube exit hole\* 4" (10 cm) from top (assembled)
11260-21230 PVC-4, PVC Stake Assy., 30" (76 cm) 4MM Tube, 12" (30 cm) Stake, Tube exit hole\* 4" (10 cm) from top (assembled)
11260-21524 PVC-4, PVC Stake Assy., 24" (61 cm) 4MM Tube, 15" (38 cm) Stake, Tube exit hole\* 4.5" (11 cm) from top (assembled)
11260-21530 PVC-4, PVC Stake Assy., 30" (76 cm) 4MM Tube, 15" (38 cm) Stake, Tube exit hole\* 4.5" (11 cm) from top (assembled)
11260-21824 PVC-4, PVC Stake Assy., 24" (61 cm) 4MM Tube, 18" (46 cm) Stake, Tube exit hole\* 8" (20 cm) from top (assembled)
11260-21830 PVC-4, PVC Stake Assy., 30" (76 cm) 4MM Tube, 18" (46 cm) Stake, Tube exit hole\* 8" (20 cm) from top (assembled)