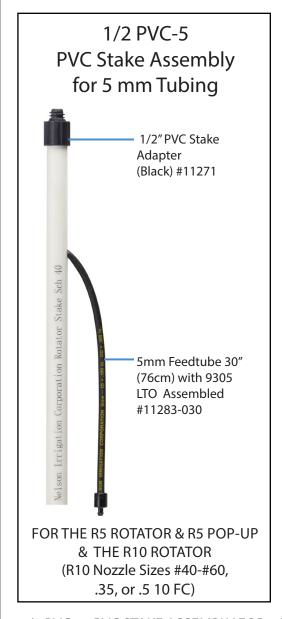

## 1/2 PVC-5, PVC STAKE ASSEMBLY FOR 5 MM TUBING ASSEMBLY OPTIONS (Includes PVC Stake)

11284-21530 PVC-5, PVC Stake Assy, 30" (76 cm), 5mm Tube, 15" (38 cm) Stake, Tube exit hole\* 4.5" (11 cm) from top (assembled)
11284-22130 PV-C5, PVC Stake Assy, 30" (76 cm), 5mm Tube, 21" (53 cm) Stake, Tube exit hole\* 9.5" (24 cm) from top (assembled)
11284-22142 PV-C5, PVC Stake Assy, 42" (107 cm), 5mm Tube, 21" (53 cm) Stake, Tube exit hole\* 9.5" (24 cm) from top (assembled)