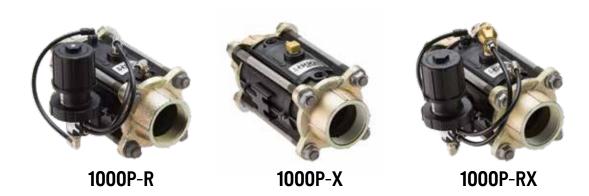

## ► END OF PIVOT VALVES FOR R55 & R75

| Model     | Valve Function                                                                    | Internal<br>Filter | Rubber<br>Drains<br>QTY 2 | On/off                | Press. Reg.<br>Adjust. Range<br>(psi) | Part<br>Number |
|-----------|-----------------------------------------------------------------------------------|--------------------|---------------------------|-----------------------|---------------------------------------|----------------|
| 1000P-R   | Pressure regulating only.<br>No on/off control.                                   | <b>\</b>           | ✓                         | _                     | 5-60                                  | 12254-0036     |
| 1000P-X*  | Electric on/off by solenoid located at pivot tower box*.                          | ı                  | ✓                         | solenoid<br>at tower* | -                                     | 12254-0037     |
| 1000P-RX* | Pressure regulating with electric on/off by solenoid located at pivot tower box*. | <b>✓</b>           | ✓                         | solenoid<br>at tower* | 5-60                                  | 12254-0038     |

<sup>\*1000</sup>P-X and 1000P-RX models have electric on/off capability, but do not include a solenoid. The solenoid is provided by others and typically is located at the last tower on the pivot.