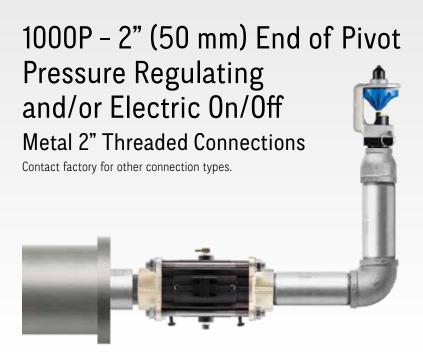

## 1000P - 2" (50 mm) Pivot End Gun Valve

(Booster Pump Controlled - no solenoid required)

| Model                                                                                                            | Description                                   | PN (18-80 psi) |  |  |  |  |  |  |
|------------------------------------------------------------------------------------------------------------------|-----------------------------------------------|----------------|--|--|--|--|--|--|
| STANDARD — FOR ALL PIVOT BRANDS EXCEPT VALLEY (includes ball drain/vent, 2 rubber drains, and 1/4" tube fitting) |                                               |                |  |  |  |  |  |  |
| 1000P                                                                                                            | Valve                                         | 12254-0007     |  |  |  |  |  |  |
| IUUUP                                                                                                            | Valve with Stud Kit                           | 12254-0001     |  |  |  |  |  |  |
| FOR VALLEY PIVOTS (includes ball drain/vent, 1 rubber drain, and two 1/4" tube fittings)                         |                                               |                |  |  |  |  |  |  |
| 1000P-V                                                                                                          | Valve with Stud Kit and 2" FNPT Metal Flanges | 12254-0013     |  |  |  |  |  |  |