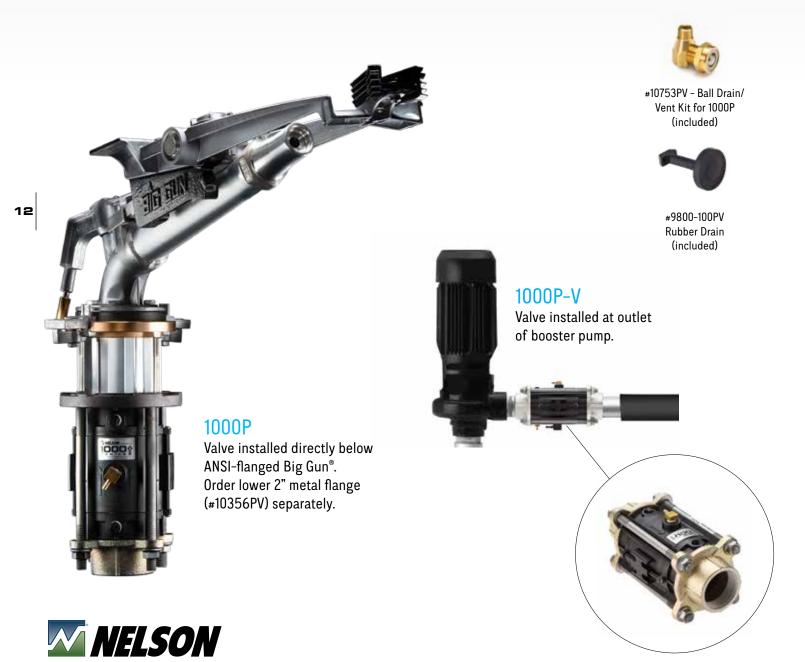

## 1000P - 2" (50 mm) Pivot End Gun Valve

(Booster Pump Controlled - no solenoid required)

| Model                                                                                                            | Description                                   | PN (18-80 psi) |  |  |  |  |  |  |
|------------------------------------------------------------------------------------------------------------------|-----------------------------------------------|----------------|--|--|--|--|--|--|
| STANDARD — FOR ALL PIVOT BRANDS EXCEPT VALLEY (includes ball drain/vent, 2 rubber drains, and 1/4" tube fitting) |                                               |                |  |  |  |  |  |  |
| 1000P                                                                                                            | Valve                                         | 12254-0007     |  |  |  |  |  |  |
| IUUUP                                                                                                            | Valve with Stud Kit                           | 12254-0001     |  |  |  |  |  |  |
| FOR VALLEY PIVOTS (includes ball drain/vent, 1 rubber drain, and two 1/4" tube fittings)                         |                                               |                |  |  |  |  |  |  |
| 1000P-V                                                                                                          | Valve with Stud Kit and 2" FNPT Metal Flanges | 12254-0013     |  |  |  |  |  |  |